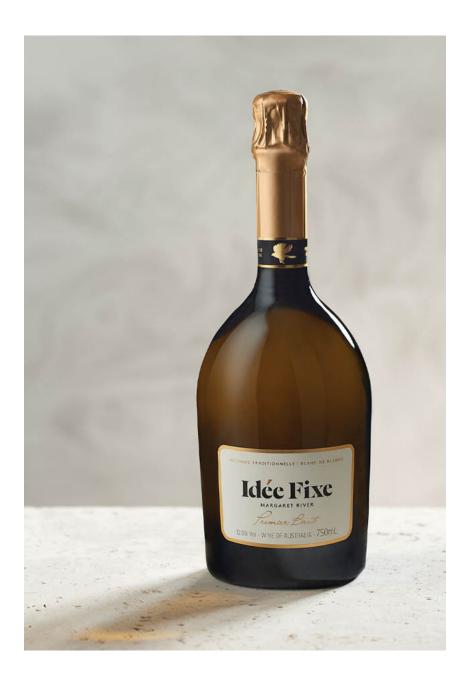

## Idée Fixe Premier Brut

MÉTHODE TRADITIONNELLE | BLANC DE BLANCS

An elegant, expressive and distinct Margaret River Blanc de Blancs made at a new dedicated sparkling house in the region's south.

Idée Fixe Premier Brut is crafted from house-grown Chardonnay, handpicked from a specialty vineyard in Karridale. Calcareous soils, persistent cloud and biting cold winds from the Southern Ocean are favoured by our unique clones of Chardonnay. Heritage at Vasse Felix provides an intimate understanding of Chardonnay growing and winemaking.

Share our decades-long fixation in its new era, as Idée Fixe Premier Brut.