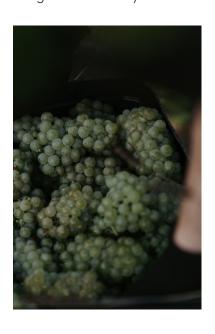

## Idée Fixe Premier Brut

MÉTHODE TRADITIONNELLE | BLANC DE BLANCS

An elegant, expressive and distinct Margaret River Blanc de Blancs made at a new dedicated sparkling house in the region's south.

Idée Fixe Premier Brut is crafted from house-grown Chardonnay, handpicked from a specialty vineyard in Karridale. Calcareous soils, persistent cloud and biting cold winds from the Southern Ocean are favoured by our unique clones of Chardonnay. Heritage at Vasse Felix provides an intimate understanding of Chardonnay growing and winemaking.

## **Expressive.**

The Premier Brut's natural personality is celebrated through a conscious approach to make a base Chardonnay of great integrity, to be accentuated with bubbles. A cool and humid season in Karridale produced steadily ripened, fresh, lean fruit with bright natural acidity lending perfectly to sparkling winemaking. A wine of depth and intrigue is confirmed through vibrant fruit characters that evolve in the glass over time.